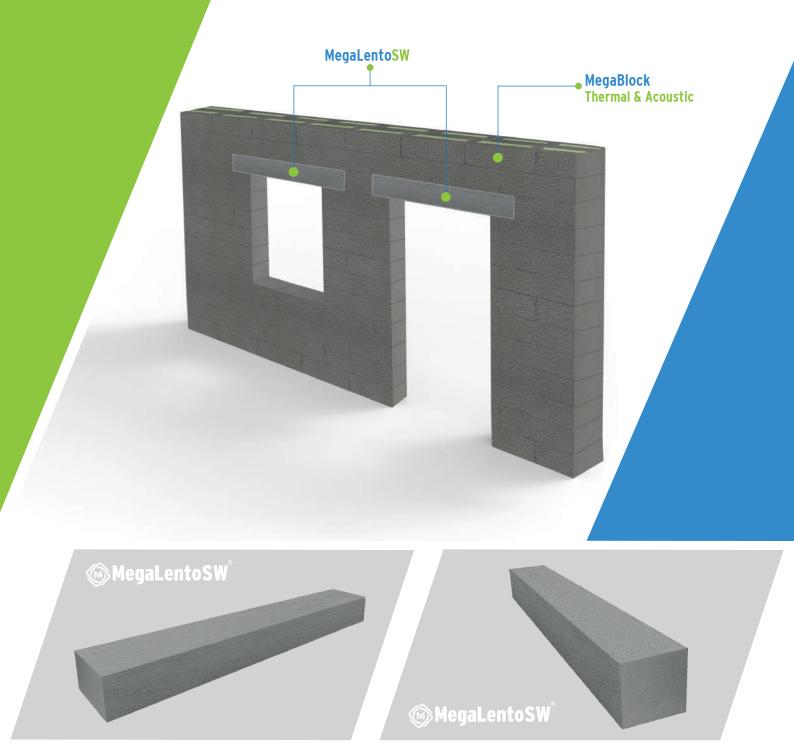

MegaLento SW is a horizontal, complementary building element used to close the openings on the doors and windows of both the interior and exterior walls of buildings. It has a composite structure that serves as a load-bearing element, contributing to earthquake safety with its lightweight and ergonomic design. Additionally, it provides thermal, acoustic, and fire insulation properties.Due to its lightweight and ergonomic structure, MegaLento SW enables easy installation and practical application. MegaLento SW offers the advantage of time savings. It can be used in harmony with all wall and building elements (MegaBlock, brick, gas concrete, lightweight concrete, etc.).

It can be produced in various sizes and thicknesses according to the static calculations and dimensions of the wall elements to be used in your structures.

### **AREAS OF USAGE**

- It is used for closing the door and window openings on the interior and exterior walls of your buildings.
- It can be used in Fire and Emergency Exit doors.