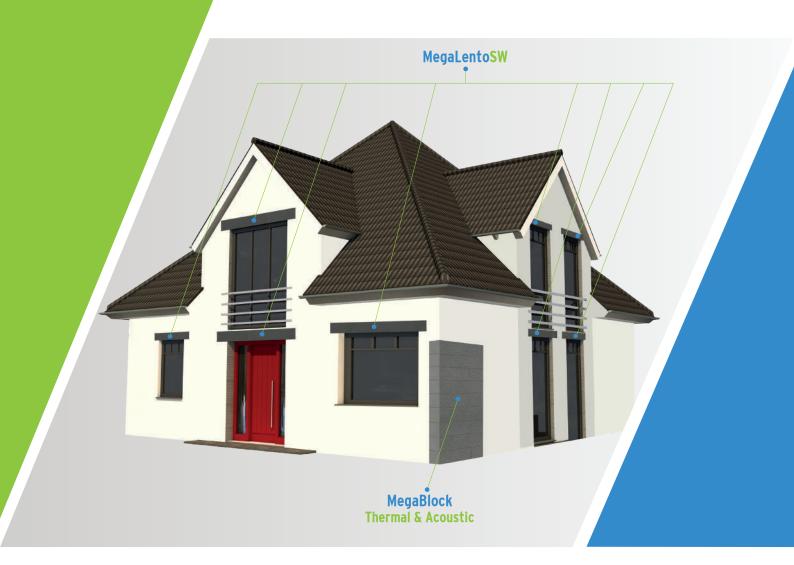

MegaLento SW is a horizontal, complementary building element used to close the openings on the doors and windows of both the interior and exterior walls of buildings. It has a composite structure that serves as a load-bearing element, contributing to earthquake safety with its lightweight and ergonomic design. Additionally, it provides thermal, acoustic, and fire insulation properties.Due to its lightweight and ergonomic structure, MegaLento SW enables easy installation and practical application. MegaLento SW offers the advantage of time savings. It can be used in harmony with all wall and building elements (MegaBlock, brick, gas concrete, lightweight concrete, etc.).

### **AREAS OF USAGE**

- It is used for closing the door and window openings on the interior and exterior walls of your buildings.
- It can be used in Fire and Emergency Exit doors.