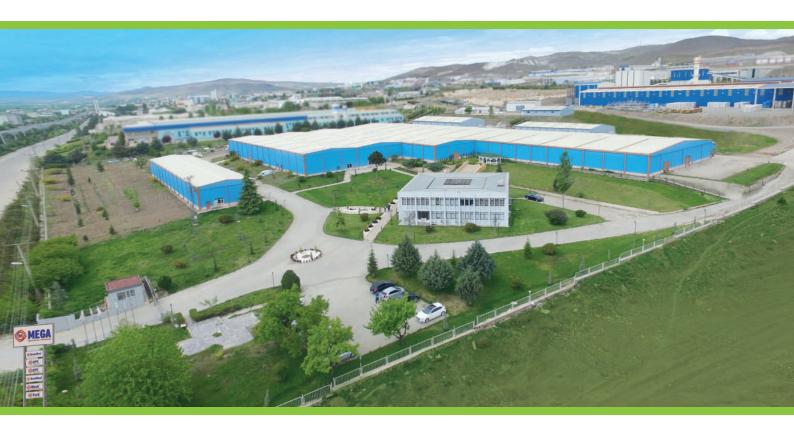

# **About Us**

Mega Insulation Solutions, which is the innovative brand of Turkish insulation sector, produces in a total area of 158,000 m<sup>2</sup>, of which 55,000 m<sup>2</sup> is closed and 103.000 m<sup>2</sup> is open area. As a respected, reliable and strong brand, Mega has reached 40,000 tons/year Stone Wool, 200,000 m<sup>3</sup>/year XPS, 350,000 m<sup>3</sup>/year EPS production capacities. Mega is one of the leading players in its sector in terms of its rich product range and production capacity.

As a respected, reliable and strong brand, Mega has reached 40,000 tons/year stone wool, 200,000 m<sup>3</sup>/year XPS, 350,000 m<sup>3</sup>/year EPS production capacities. Mega is one of the leading players in its sector in terms of its rich product range and production capacity. Mega, which is one of the two companies producing Stone Wool, XPS and EPS together in our country, exports to 25 countries.

Mega Insulation Solutions - Stone Wool Production Facility Closed Area 40.000 m $^2$  / Open Area 116.000 m $^2$  / Production Capacity 40.000 tons/year

Mega Insulation Solutions - XPS ve EPS Production Facility Closed Area 15.000 m<sup>2</sup> / Open Area 42.000 m<sup>2</sup> Production Capacity 200.000 m<sup>3</sup>/year - XPS / Production Capacity 300.000 m<sup>3</sup>/year - EPS