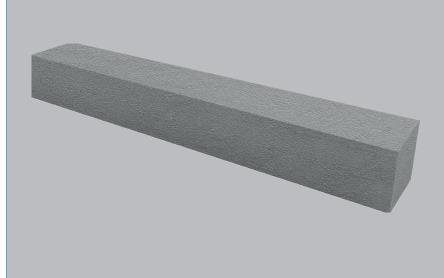

MegaLento SW is a horizontal, complementary building element used to close the openings on the doors and windows of both the interior and exterior walls of buildings. It has a composite structure that serves as a load-bearing element, contributing to earthquake safety with its lightweight and ergonomic design. Additionally, it provides thermal, acoustic, and fire insulation properties.Due to its lightweight and ergonomic structure, MegaLento SW enables easy installation and practical application. MegaLento SW offers the advantage of time savings. It can be used in harmony with all wall and building elements (MegaBlock, brick, gas concrete, lightweight concrete, etc.).

It can be produced in various sizes and thicknesses according to the static calculations and dimensions of the wall elements to be used in your structures.

## **TECHNICAL SPECIFICATIONS**

| TECHNICAL SPECIFICATIONS | MEGA LENTO<br>SW100     | MEGA LENTO<br>SW150 | MEGA LENTO<br>SW200 |
|--------------------------|-------------------------|---------------------|---------------------|
| WIDENESS                 | 100 mm                  | 150 mm              | 200 mm              |
| HEIGHT                   | 150 mm                  | 185 mm              | 185 mm              |
| LENGTH                   | 600 - 200 mm            | 600 - 3000 mm       | 600 - 3000 mm       |
| BEARING CAPACITY         | 2 kN/m                  |                     |                     |
| DEFLECTION               | ≤ 1/200                 |                     |                     |
| REACTION TO FIRE         | A1                      |                     |                     |
| DRY UNIT DENSITY         | < 350 kg/m <sup>3</sup> |                     |                     |